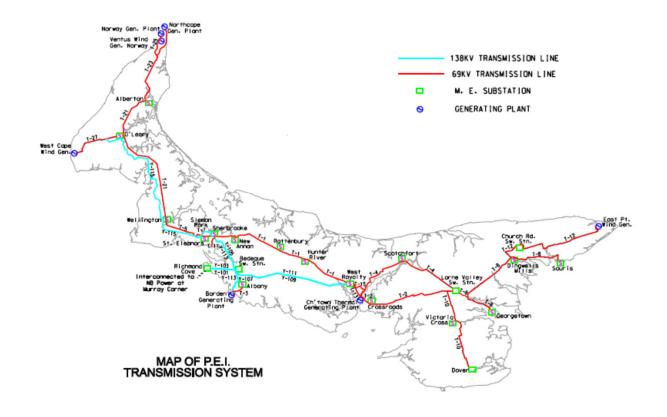

## **Transmission of Electricity**

- Path 1 West Cape to Summerside
- Path 2 Murray Corner to Summerside