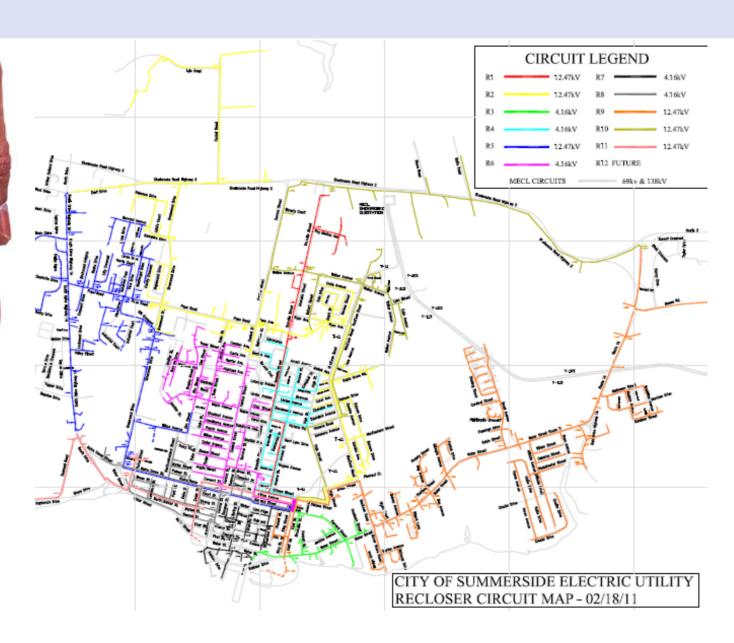

# **Electric Utility**

- Annual Energy sales of 126 million kWh's
- Generation plant capacity of 12.5 MW's
- Wind Farm capacity of 12 MW's
- 111 circuit kilometers to carry electricity to consumers.
- Staff of 21 in Operations.

# **Distribution of Electricity**